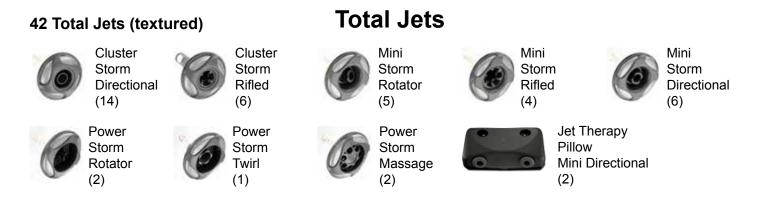

| Seating Capacity              | 7 Adults                                                                                                                       |                        |
|-------------------------------|--------------------------------------------------------------------------------------------------------------------------------|------------------------|
| Dimensions                    | 83" x 83" x 36".                                                                                                               |                        |
|                               |                                                                                                                                |                        |
| Corner Radius                 | 9" (23 cm)                                                                                                                     |                        |
| Dry Weight                    | 735 lbs (333 kg)                                                                                                               | 8 8                    |
| Filled Weight (Average Fill)  |                                                                                                                                |                        |
| Water Capacity (Average Fill) |                                                                                                                                | 0.0.0                  |
| Shipping Weight               |                                                                                                                                | 9.9                    |
| Export Shipping Weight:       |                                                                                                                                | 0.9.0                  |
|                               | Programmable digital panel with LED readout                                                                                    | 0 0.                   |
|                               | North America (60 Hz): 2-Speed, 3.6 HP break,                                                                                  |                        |
|                               | 2.0 HP continuous, 48 Frame<br>2-Speed, 2.0 HP continuous                                                                      |                        |
| Export (50 Hz):               | 2-Speed, 2.0 HP continuous                                                                                                     |                        |
|                               | North America (60 Hz): 1-Speed, 3.6 HP break,<br>2.0 HP continuous, 48 Frame                                                   |                        |
| Export (50 Ha);               | 1-Speed, 2.0 HP continuous                                                                                                     |                        |
| Circulation Pump              | Optional with ClearZone Pro package                                                                                            | Optional               |
| Filtration (factory default)  |                                                                                                                                | escutcheon jets        |
| Heater                        |                                                                                                                                | esculenteon jets       |
| Export (50Hz)                 |                                                                                                                                |                        |
| Total @Home Jets              |                                                                                                                                |                        |
|                               | 2 Mini Storm Rotational, 2 Mini Storm Directional,                                                                             |                        |
|                               | 2 Power Storm Massage                                                                                                          |                        |
| Seat 2 Jets                   | 2 Cluster Storm Directional                                                                                                    |                        |
| Seat 3 Jets                   | 1 Power Storm Twirl, 2 Mini Storm Rifled, 2 Cluster Storm Directional                                                          |                        |
|                               | 2 Cluster Storm Directional, 1 Mini Storm Rotational                                                                           |                        |
| Seat 5 Jets                   | 2 Mini Storm Directional, 2 Mini Storm Rifled, 2 Mini Storm Rotator, 2 Pillow Mini                                             |                        |
|                               | Directional                                                                                                                    |                        |
|                               | 2 Mini Storm Directional, 4 Cluster Storm Rifled                                                                               |                        |
| Footwell (7)                  |                                                                                                                                |                        |
| Massage Selectors             | 1<br>1. lat Tharany Dillow, 1. Collar Dillow, Tastila Tharany                                                                  |                        |
| Water Management System       | 1 Jet Therapy Pillow, 1 Collar Pillow, Tactile Therapy                                                                         |                        |
|                               | ClearZone Pro Water Purification System                                                                                        |                        |
| LED Lighting                  |                                                                                                                                |                        |
| Optional                      |                                                                                                                                |                        |
|                               | Adobe Tan, Stoneridge Grey, Mayan Brown,                                                                                       |                        |
|                               | Driftwood, Cherry, Summer Pine, Vintage Cedar, Midni                                                                           | ght Maple              |
|                               | Moonstone, UltraLife, Sand, Sunstone, Smoked Marble                                                                            |                        |
| -                             | Desert Stone                                                                                                                   |                        |
| Headrests                     | 4 (3 standard; 1 Jet Therapy Pillow)                                                                                           |                        |
|                               | Water fountain with independent flow rate (on or off) adjustment; powered by                                                   |                        |
|                               | pump 1                                                                                                                         | · · ·                  |
| Electrical Requirements:      | North America (60 Hz): 240 VAC@30A or 40A                                                                                      |                        |
|                               | Export (50 Hz): 230 VAC@1x16A, 1x32A, 2x16A, 3x16A or suitably rated                                                           |                        |
|                               | circuit breaker to comply with local electrical codes. Certain countries may                                                   |                        |
|                               | require dual power inputs                                                                                                      |                        |
| Warranty*                     |                                                                                                                                |                        |
|                               | Surface, 3 Years Plumbing, 3 Years Equipment and Controls, 7 Years Cabinet,                                                    |                        |
|                               | 1 Year Water Purification System, 2 Years for Jet Insert, 1 Year for Jet                                                       |                        |
|                               | Escutcheon, 1 Year Lights, 6 Months for Stereo;<br>Export (50 Hz): 10 Years for UltraLife Shell Surface, 5 Years Acrylic Shell |                        |
|                               | Surface, 2 Years Plumbing, 2 Years Equipment and Controls, 2 Years                                                             |                        |
|                               | Cabinet, 1 Year Water Purification System, 2 Years for Jet Insert, 1 Year for                                                  |                        |
|                               | Jet Escutcheon, 1 Year Lights, 6 Months for Stereo                                                                             |                        |
| Audio System (Optional)       | Stereo system with Bluetooth capability; 2 premium spo                                                                         | eakers and a subwoofer |
|                               |                                                                                                                                |                        |