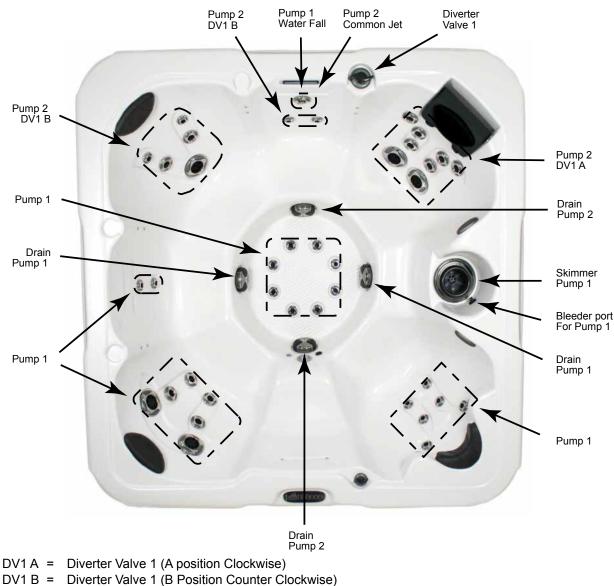

#### **Massage Selector Diagram**

DV1 C = Diverter Valve 1 (Neutral Position)

Spa Operation Subject to Change without Notice