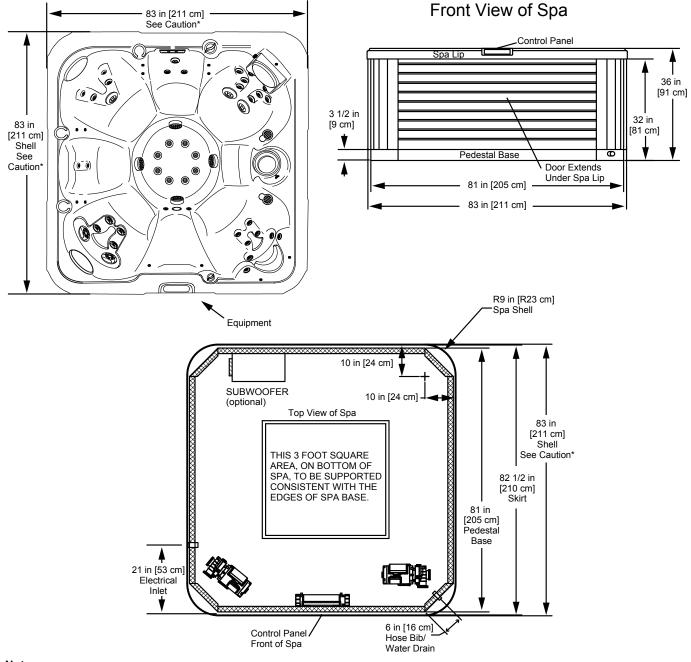

# Listed dimensions represent distance from top of acrylic to lowest point in seat. Tolerance ± 0.5" (1.27 cm).

\*Caution: Due to manufacturing tolerances there could be some minor differences between the actual spa and the drawing above. If site planning is critical to such tolerances, be sure to measure your actual spa.

Dimensions/Specifications are Subject to Change Without Notice (Tolerance ± 0.5" [1.27 cm]).