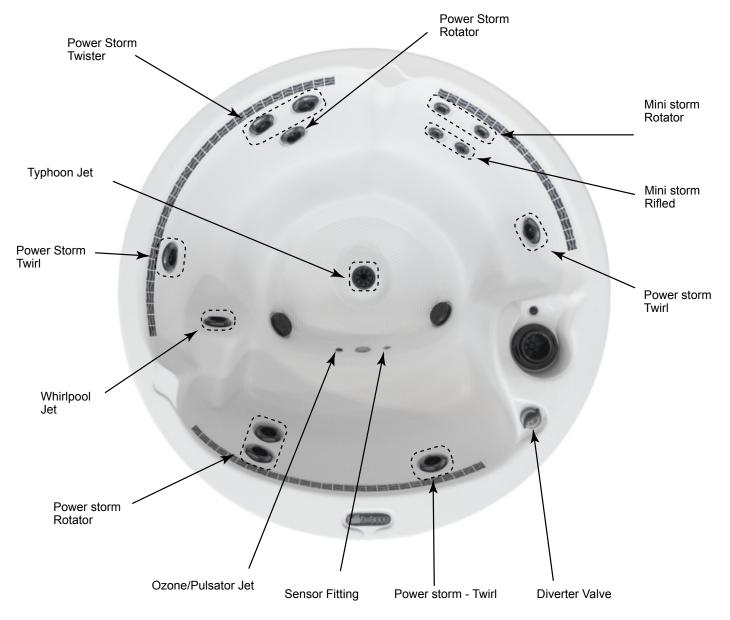

## **Jet Designation**

Dimensions/Operation/Specifications are Subject to Change Without Notice

#### 14 Total Jets (textured)

Mini Storm Rifled (2)

Mini Storm Rotator (2)

Power Storm Twirl (3)

**Total Jets** 

Power Storm Rotator (3)

Power Storm Twister (2)

Whirlpool Jet (1)

Typhoon Jet (1)