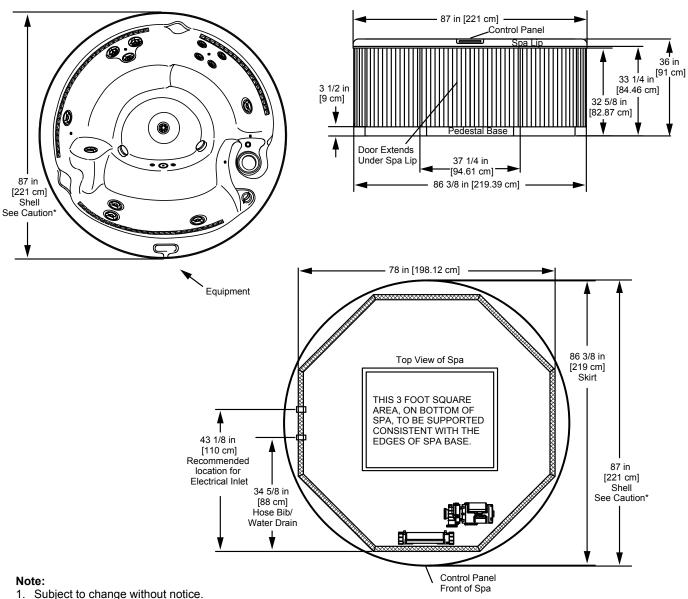

### Front View of Spa

- 2. Engineering specs may differ slightly from brochure.
- 3. For E-Z lifter installation allow 18" (45.7cm) clearance on the backside of the spa.
- 4. Alternative cabinets may add significant weight. Ask your dealer for exact details.
- This is the approximate location for drilling a hole if you must bring the power line in through the bottom of the spa. Be careful not to puncture a plumbing line inside the equipment compartment (drill from the inside compartment out).

#### \*Caution:

Due to manufacturing tolerances there could be some minor differences between the actual spa and the drawing above. <u>If site planning is critical to such tolerances</u>, be sure to measure your actual spa.