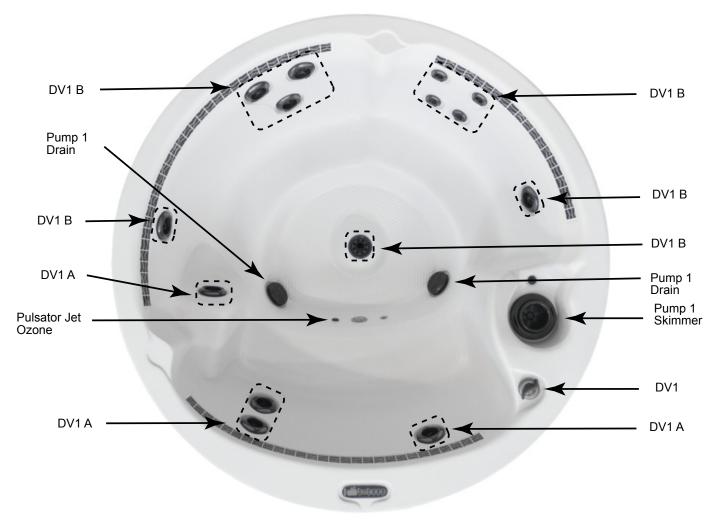

## **Massage Selector Diagram**

DV1 A = Diverter Valve 1 (A position Clockwise)

DV1 B = Diverter Valve 1 (B Position Counter Clockwise)

7 = 31.50" (80.01 cm)

DV1 C=Diverter Valve 1( Neutral Position)